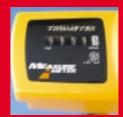

## www.merlinlazer.com

- Lifetime Guarantee
- Robust construction
- Lightweight and easy to use
- Measures up to 10,000 feet in feet and inches with certified accuracy
- Metric version measures up to 10,000 metres
- Telescopic handle with 3 height settings
- Integral brake and mud scraper
- Retractable stand
- Lever reset to zero
- Pointer indicates start position