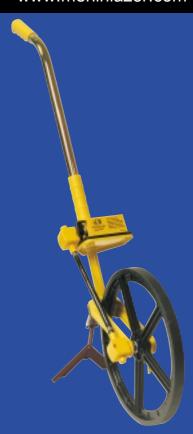

## ADAD MEASURER

Sets the world standard for accuracy and precise handling. Superbly balanced - the first choice of professionals worldwide.

Approved by many Weights & Measures Authorities worldwide and by the United States National Transportation Safety Board (USNTSB) for accident investigation.

- Precise measurement always
- Clear easy to read display with large 7mm (0.3") high characters
- Lever reset to zero
- Measure 100,000 metres. 100,000 yards or 10,000 feet depending on model
- Folding handle with pistol grip
- Parking stand folds away when not in use
- Brake and mud scraper
- Supplied complete with carry case