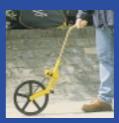

## ADAD MEASURER

Sets the world standard for accuracy and precise handling. Superbly balanced - the first choice of professionals worldwide.

Approved by many Weights & Measures Authorities worldwide and by the United States National Transportation Safety Board (USNTSB) for accident investigation.

- Precise measurement always
- Clear easy to read display with large 7mm (0.3") high characters
- Lever reset to zero
- Measure 100,000 metres. 100,000 yards or 10,000 feet depending on model
- Folding handle with pistol grip
- Parking stand folds away when not in use
- Brake and mud scraper
- Supplied complete with carry case